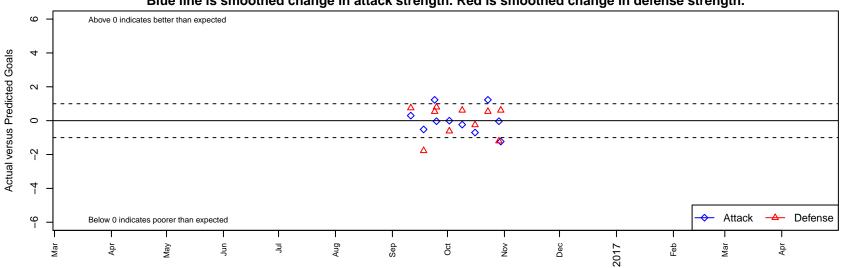

## **Legends FC East Riverside G01**

, CAS G01 total strength=1782 attack=26.37 defense=34.17 fall league = SCDL FI1 U16 alt names used:

Venues played:

2016 SCDL FI1 U16

Legends FC East Riverside G01

Dots are actual minus expected GF (blue circles) and GA (red triangles).

Blue line is smoothed change in attack strength. Red is smoothed change in defense strength.

olot. A=Neither has attack advantage, B=Opponent has both attack and defense advantage, C=Opponent has both attack and defense disadvantage, D=Both have