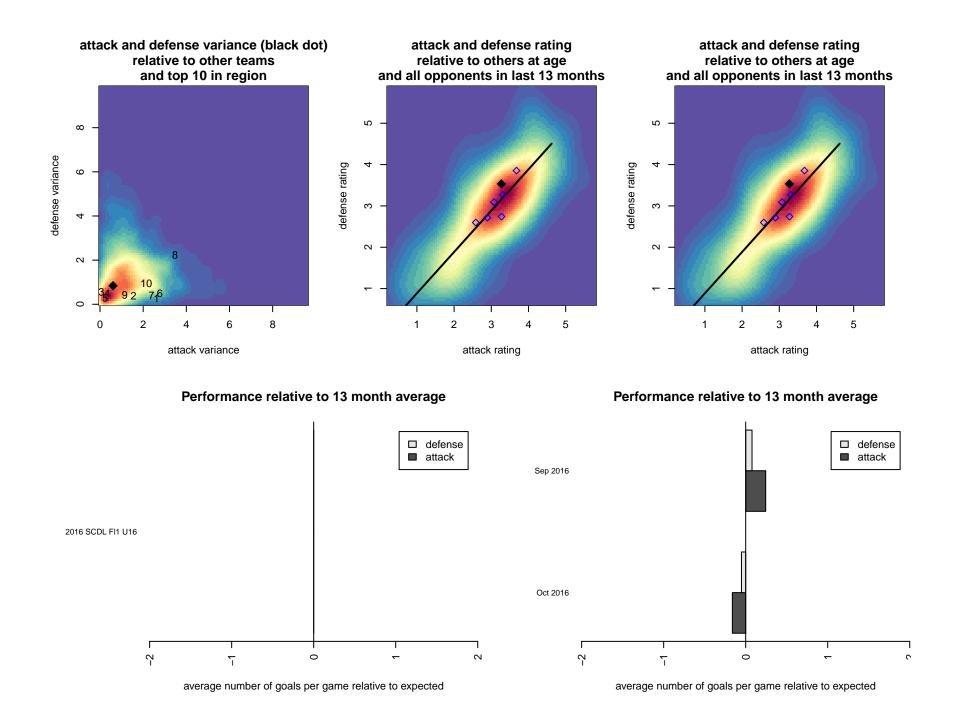

## **Legends FC East Riverside G01**

, CAS G01 total strength=1782 attack=26.37 defense=34.17 fall league = SCDL FI1 U16 alt names used:

Venues played:

2016 SCDL FI1 U16

Legends FC East Riverside G01

Dots are actual minus expected GF (blue circles) and GA (red triangles).