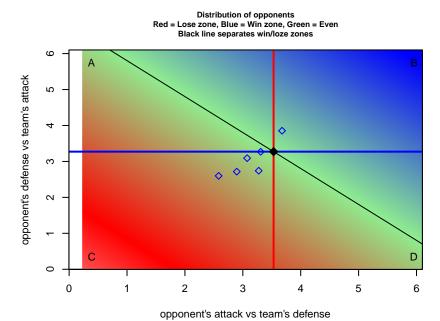

Blue line is smoothed change in attack strength. Red is smoothed change in defense strength.

olot. A=Neither has attack advantage, B=Opponent has both attack and defense advantage, C=Opponent has both attack and defense disadvantage, D=Both have